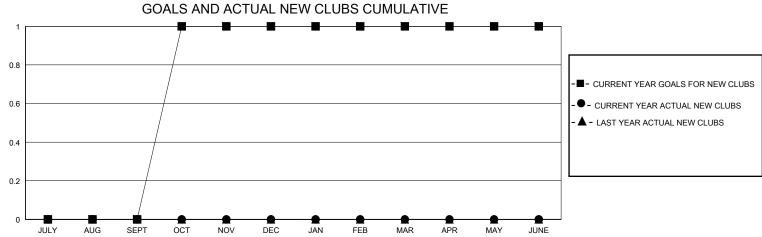

## District 120

Results as of: 2/29/2024

| GMT:          |               | LOC         | ATION ESTONIA |                       |                         |                         | GMT CA                                             |  |
|---------------|---------------|-------------|---------------|-----------------------|-------------------------|-------------------------|----------------------------------------------------|--|
|               | Club          | s           |               | Members               |                         |                         |                                                    |  |
|               | RESULTS FOR   | R 2023-2024 |               | RESULTS FOR 2023-2024 |                         |                         |                                                    |  |
| QUARTER       | NEW CLUB GOAL | NEW CLUBS   | DROPPED CLUBS | QUARTER MEM           | MBER GROWTH NET<br>GOAL | MEMBER GROWTH<br>ACTUAL | DROPPED<br>MEMBERS ACTUAL<br>(including transfers) |  |
| JULY/AUG/SEPT | 0             | 0           | 0             | JULY/AUG/SEPT         | 5                       | 9                       | 11                                                 |  |
| OCT/NOV/DEC   | 1             | 0           | 0             | OCT/NOV/DEC           | 20                      | 5                       | 15                                                 |  |
| JAN/FEB/MAR   | 0             | 0           | 0             | JAN/FEB/MAR           | 10                      | 11                      | 20                                                 |  |
| APR/MAY/JUNE  | 0             | 0           | 0             | APR/MAY/JUNE          | 10                      | 0                       | 0                                                  |  |