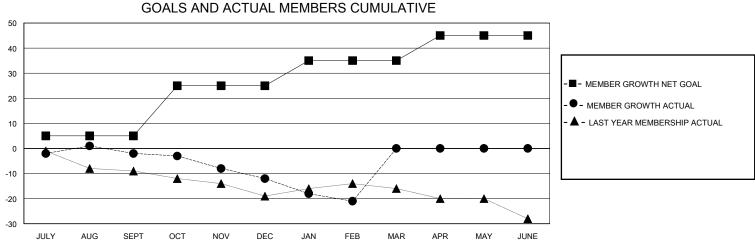

## District 120

Results as of: 2/29/2024

| GMT:          |               | LOC         | ATION ESTONIA |                       |                         |                         | GMT CA                                             |  |
|---------------|---------------|-------------|---------------|-----------------------|-------------------------|-------------------------|----------------------------------------------------|--|
|               | Club          | s           |               | Members               |                         |                         |                                                    |  |
|               | RESULTS FOR   | R 2023-2024 |               | RESULTS FOR 2023-2024 |                         |                         |                                                    |  |
| QUARTER       | NEW CLUB GOAL | NEW CLUBS   | DROPPED CLUBS | QUARTER MEM           | MBER GROWTH NET<br>GOAL | MEMBER GROWTH<br>ACTUAL | DROPPED<br>MEMBERS ACTUAL<br>(including transfers) |  |
| JULY/AUG/SEPT | 0             | 0           | 0             | JULY/AUG/SEPT         | 5                       | 9                       | 11                                                 |  |
| OCT/NOV/DEC   | 1             | 0           | 0             | OCT/NOV/DEC           | 20                      | 5                       | 15                                                 |  |
| JAN/FEB/MAR   | 0             | 0           | 0             | JAN/FEB/MAR           | 10                      | 11                      | 20                                                 |  |
| APR/MAY/JUNE  | 0             | 0           | 0             | APR/MAY/JUNE          | 10                      | 0                       | 0                                                  |  |